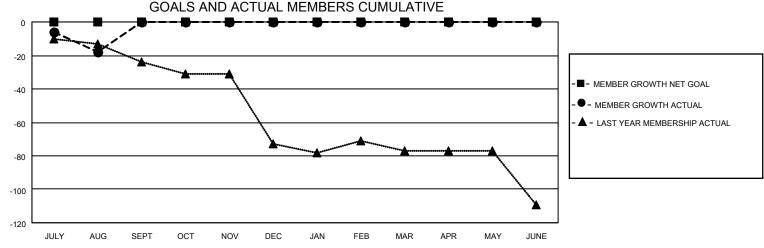

## District 26 M5

| Clubs         |               |             |               | Members               |                       |                         |                                                    |  |  |
|---------------|---------------|-------------|---------------|-----------------------|-----------------------|-------------------------|----------------------------------------------------|--|--|
|               | RESULTS FOR   | R 2020-2021 |               | RESULTS FOR 2020-2021 |                       |                         |                                                    |  |  |
| QUARTER       | NEW CLUB GOAL | NEW CLUBS   | DROPPED CLUBS | QUARTER MEMB          | ER GROWTH NET<br>GOAL | MEMBER GROWTH<br>ACTUAL | DROPPED<br>MEMBERS ACTUAL<br>(including transfers) |  |  |
| JULY/AUG/SEPT | 0             | 0           | 1             | JULY/AUG/SEPT         | 0                     | 17                      | 28                                                 |  |  |
| OCT/NOV/DEC   | 0             | 0           | 0             | OCT/NOV/DEC           | 0                     | 0                       | 0                                                  |  |  |
| JAN/FEB/MAR   | 0             | 0           | 0             | JAN/FEB/MAR           | 0                     | 0                       | 0                                                  |  |  |
| APR/MAY/JUNE  | 0             | 0           | 0             | APR/MAY/JUNE          | 0                     | 0                       | 0                                                  |  |  |